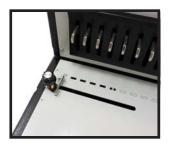

m**

The AlphaBind-CM, which offers a 12" punch length, is an ideal comb binding system for those who work mainly with letter-size (8.5" x 11") sheets.



## **FEATURES:**

- **Punching Length:** 12" with open throat for longer documents.
- **High-Volume Punch Capacity:** With its unique punching mechanism, you can punch up to 25 sheets of 20 lbs paper per lift.
- Binding Capacity: Up to 2".
- **Die Disengagement Pins:** Allows punching of all paper sizes without any partially punched holes.
- **Depth Margin Control:** Adjustable depth margins (4 steps) offers the best margin distance for each book size.
- Large Waste Compartment: Easily accessible from the front of the machine.
- Heavy Duty Design: All metal construction.
- Weight: 41 lbs.
- 1 year warranty.



**Depth Margin Control** 



Side Margin Control