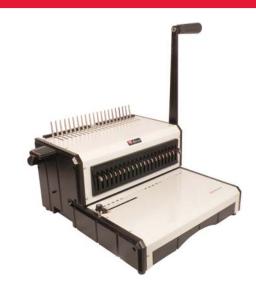

## **Heavy-Duty Manual Comb Binding System**

The AlphaBind-CM, which offers a 12" punch length, is an ideal comb binding system for those who work mainly with letter-size (8.5" x 11") sheets.

## **FEATURES:**

- **Punching Length:** 12" with open throat for longer documents.
- **High-Volume Punch Capacity:** With its unique punching mechanism, you can punch up to 25 sheets of 20 lbs paper per lift.
- Binding Capacity: Up to 2".
- **Die Disengagement Pins:** Allows punching of all paper sizes without any partially punched holes.
- **Depth Margin Control:** Adjustable depth margins (4 steps) offers the best margin distance for each book size.
- Large Waste Compartment: Easily accessible from the front of the machine.
- Heavy Duty Design: All metal construction.
- Weight: 41 lbs.
- 1 year warranty.