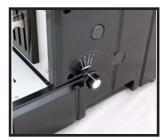

uty Manual Comb Binding System**

The AlphaBind-CM, which offers a 12" punch length, is an ideal comb binding system for those who work mainly with letter-size (8.5" x 11") sheets.



## **FEATURES:**

- **Punching Length:** 12" with open throat for longer documents.
- **High-Volume Punch Capacity:** With its unique punching mechanism, you can punch up to 25 sheets of 20 lbs paper per lift.
- Binding Capacity: Up to 2".
- **Die Disengagement Pins:** Allows punching of all paper sizes without any partially punched holes.
- **Depth Margin Control:** Adjustable depth margins (4 steps) offers the best margin distance for each book size.
- Large Waste Compartment: Easily accessible from the front of the machine.
- Heavy Duty Design: All metal construction.
- Weight: 41 lbs.
- 1 year warranty.



**Depth Margin Control** 



Side Margin Control